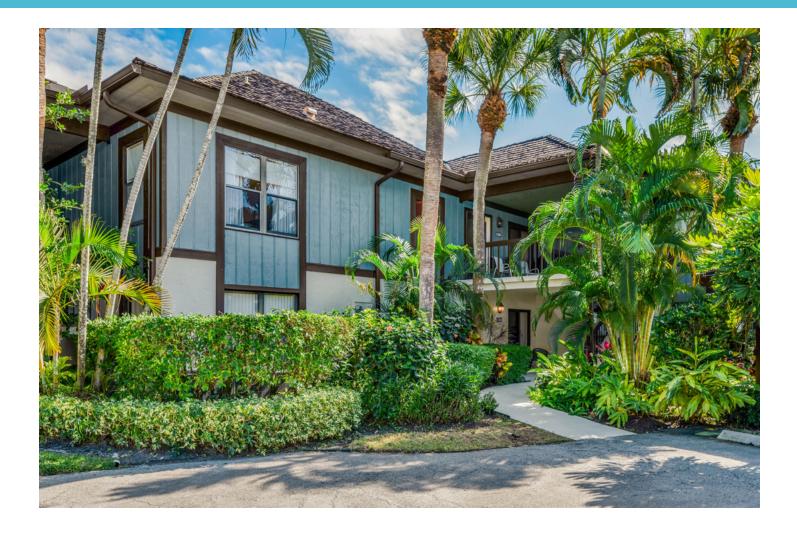

## 15475 Bellanca Lane | \$1,295,000

## Fabulous, designer-renovated 3-bedroom 3.5-bathroom Aero Club

**estate.** One level and an open floor plan with cool-toned neutrals and high-end finishes. Other standout features include a chef's island plus an outdoor space that includes a new pool and a large, fenced backyard perfect for dogs. The property offers impact glass, a new roof, new floors, and updated kitchen and bathrooms. Golf-cart distance to PBIEC.